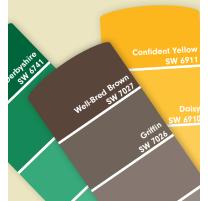

Save up to 40% discount on Sherwin Williams paints, in-store products and wall coverings.

Office Depot outfits offices with everything from office and computer supplies to paper and office furniture. From farm office to home office, you are eligible for up to a 70% discount!